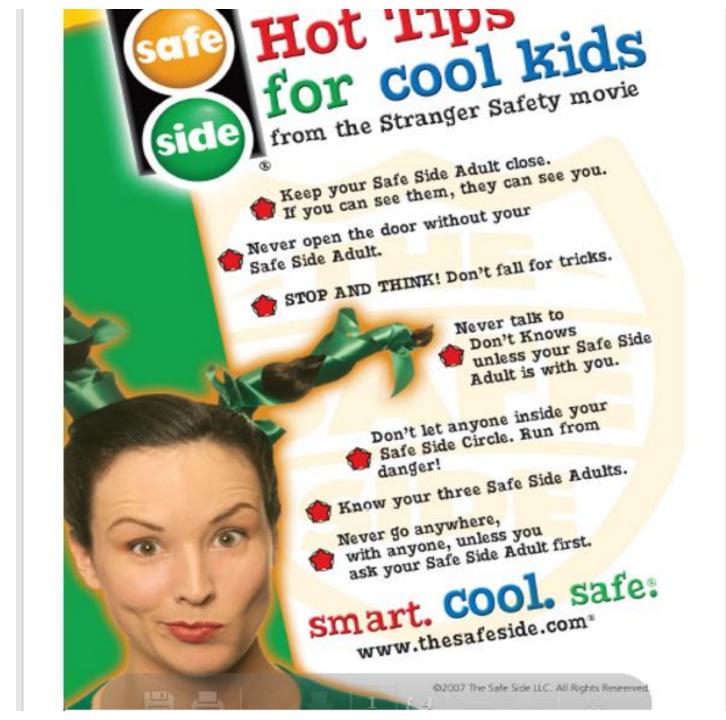

## How do I keep safe?

Click on the link below and watch how

Safe Side Super Chick explains the ways you can keep yourself safe.

Safe Side Personal Safety Video

Here are 4 trusted adults I could talk to if I have a safety situation I need to talk about:

- 1.
- 2.
- 3.
- 4.

Parents: In our lesson today we reviewed different safety rules. Ask your child what they learned and review other safety rules your family might have.